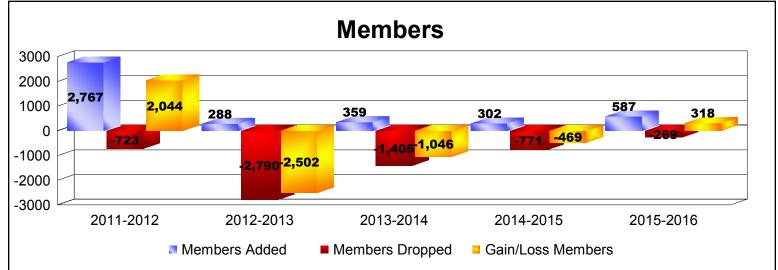

District 321A1 As of June 2016 Cumulative

| Year      | New<br>Clubs | Dropped<br>Clubs | Gain/<br>Loss<br>Clubs | New<br>Members | Charter<br>Members | Reinstate<br>Members | Transfer<br>Members | Total<br>Member<br>Added | Total<br>Members<br>Dropped | Gain/<br>Loss<br>Members |
|-----------|--------------|------------------|------------------------|----------------|--------------------|----------------------|---------------------|--------------------------|-----------------------------|--------------------------|
| 2011-2012 | 9            | -5               | 4                      | 2242           | 202                | 313                  | 10                  | 2767                     | -723                        | 2044                     |
| 2012-2013 | 1            | -36              | -35                    | 223            | 20                 | 25                   | 20                  | 288                      | -2790                       | -2502                    |
| 2013-2014 | 3            | -24              | -21                    | 178            | 98                 | 74                   | 9                   | 359                      | -1405                       | -1046                    |
| 2014-2015 | 3            | -14              | -11                    | 146            | 76                 | 65                   | 15                  | 302                      | -771                        | -469                     |
| 2015-2016 | 4            | -4               | 0                      | 284            | 157                | 138                  | 8                   | 587                      | -269                        | 318                      |
| Average   | 4            | -17              | -13                    | 615            | 111                | 123                  | 12                  | 861                      | -1192                       | -331                     |