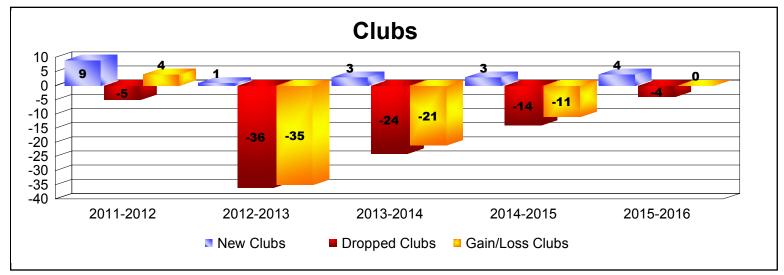

District 321A1 As of June 2016 Cumulative

| Year      | New<br>Clubs | Dropped<br>Clubs | Gain/<br>Loss<br>Clubs | New<br>Members | Charter<br>Members | Reinstate<br>Members | Transfer<br>Members | Total<br>Member<br>Added | Total<br>Members<br>Dropped | Gain/<br>Loss<br>Members |
|-----------|--------------|------------------|------------------------|----------------|--------------------|----------------------|---------------------|--------------------------|-----------------------------|--------------------------|
| 2011-2012 | 9            | -5               | 4                      | 2242           | 202                | 313                  | 10                  | 2767                     | -723                        | 2044                     |
| 2012-2013 | 1            | -36              | -35                    | 223            | 20                 | 25                   | 20                  | 288                      | -2790                       | -2502                    |
| 2013-2014 | 3            | -24              | -21                    | 178            | 98                 | 74                   | 9                   | 359                      | -1405                       | -1046                    |
| 2014-2015 | 3            | -14              | -11                    | 146            | 76                 | 65                   | 15                  | 302                      | -771                        | -469                     |
| 2015-2016 | 4            | -4               | 0                      | 284            | 157                | 138                  | 8                   | 587                      | -269                        | 318                      |
| Average   | 4            | -17              | -13                    | 615            | 111                | 123                  | 12                  | 861                      | -1192                       | -331                     |