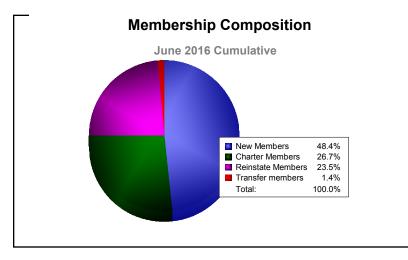

District 321A1 As of June 2016 Cumulative

| Year      | New<br>Clubs | Dropped<br>Clubs | Gain/<br>Loss<br>Clubs | New<br>Members | Charter<br>Members | Reinstate<br>Members | Transfer<br>Members | Total<br>Member<br>Added | Total<br>Members<br>Dropped | Gain/<br>Loss<br>Members |
|-----------|--------------|------------------|------------------------|----------------|--------------------|----------------------|---------------------|--------------------------|-----------------------------|--------------------------|
| 2011-2012 | 9            | -5               | 4                      | 2242           | 202                | 313                  | 10                  | 2767                     | -723                        | 2044                     |
| 2012-2013 | 1            | -36              | -35                    | 223            | 20                 | 25                   | 20                  | 288                      | -2790                       | -2502                    |
| 2013-2014 | 3            | -24              | -21                    | 178            | 98                 | 74                   | 9                   | 359                      | -1405                       | -1046                    |
| 2014-2015 | 3            | -14              | -11                    | 146            | 76                 | 65                   | 15                  | 302                      | -771                        | -469                     |
| 2015-2016 | 4            | -4               | 0                      | 284            | 157                | 138                  | 8                   | 587                      | -269                        | 318                      |
| Average   | 4            | -17              | -13                    | 615            | 111                | 123                  | 12                  | 861                      | -1192                       | -331                     |